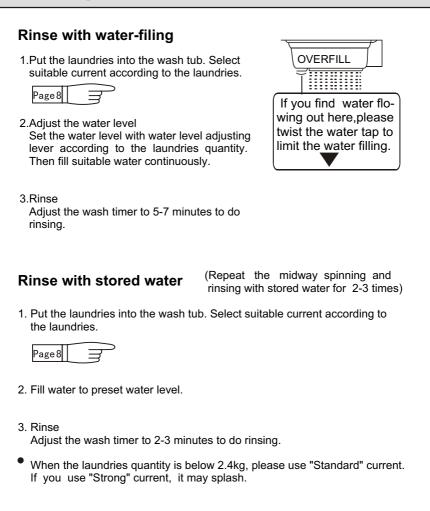

# Usage of the detergent Using process

#### How to use the whitener

- Fill water to decided level. Dilute the whitener with container. Pour it slowly into the washing tub.
- Avoid using whitener on laundries with color or pattern as they are prone to lose color.
- The whitener shall not touch the laundries directly.
- Refer to the user's manual for the usage and quantity of the whitener.
- For powder whitener, please dissolve it before using.

#### How to use the washing powder

- Direct dissolved in the machine:
  - 1.Fill small quantity of water.
  - 2.Add the powder . Run for 30 seconds to dissolve it completely.
  - 3.Put it in the laundries. Select suitable water level.
- The instant dissolving of the washing powder: 1.Prepare warm water of 30°C and a container.
  - 2.Add the powder while stirring to fully dissolve it.
- The powder is more prone to pollute the laundries than the detergent. Therefore please use it with proper quantity.
- It is suggested not to use high sudsing detergent.
- Dosage of different washing powder is different. Please refer to the instruction of the washing powder for the detail dosage.

#### Selection of the quantity of the washing powder

list 1

| Laundries Water level         |                                 | Standard dosage             |                       |
|-------------------------------|---------------------------------|-----------------------------|-----------------------|
| quantity                      | Water level<br>(Water quantity) | Concentrated washing powder | Common washing powder |
| 3.6kg~8.0kg                   | Maximum (about43L)              | About 36g                   | About 43g             |
| 2.0kg~3.6kg Medium (about36L) |                                 | About 30g                   | About 36g             |
| Below2.0kg                    | Minmum (about30L)               | About 25g                   | About 30g             |

#### Selection of the current , water level and washing time list 2

| Laundries<br>quantity | Current | Water level (Water quantity) | Laundries             | Washing time<br>(minutes) |
|-----------------------|---------|------------------------------|-----------------------|---------------------------|
|                       |         | Medium (about36L)            | Knitwear              | About3~6                  |
| 2.4kg~8.0kg           | Strong  | ~ ′                          | Cotton,blending,linen | About8~10                 |
| 2.4Kg 0.0Kg           | Subirg  | Maximum (about43L)           | Very dirty and thick  | About10~13                |
|                       |         |                              | Bed sheet             | About7~13                 |
|                       |         | Minimum (about30L)           | Silk(thin laundries)  | About2~4                  |
| Below2.4kg Standard   | ~       | Chemical fiber               | About3~6              |                           |
|                       |         | Medium (about36L)            | Cotton,blending,linen | About8~10                 |